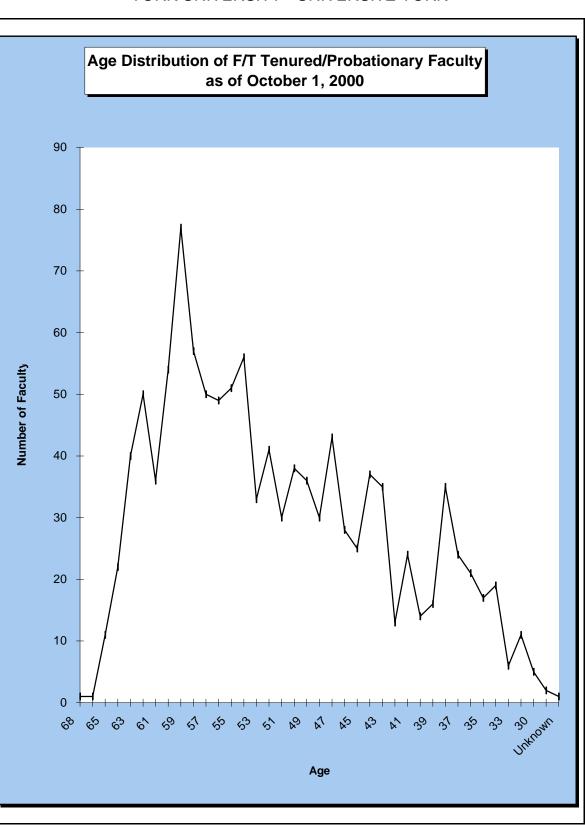

## York Full-Time Tenured/Probationary Faculty Age Distribution as of October 1, 2000

NOTE: Mean - 51.28 YEARS Median - 53 YEARS Std. Dev. - 8.74 YEARS

| Age  | Number | Percent | Cumulative<br>Percentage |
|------|--------|---------|--------------------------|
|      |        |         | _                        |
| 68   | 1      | 0.09%   | 0.09%                    |
| 67   | 1      | 0.09%   | 0.18%                    |
| 65   | 11     | 0.97%   | 1.14%                    |
| 64   | 22     | 1.93%   | 3.07%                    |
| 63   | 40     | 3.51%   | 6.58%                    |
| 62   | 50     | 4.39%   | 10.97%                   |
| 61   | 36     | 3.16%   | 14.14%                   |
| 60   | 54     | 4.74%   | 18.88%                   |
| 59   | 77     | 6.76%   | 25.64%                   |
| 58   | 57     | 5.00%   | 30.64%                   |
| 57   | 50     | 4.39%   | 35.03%                   |
| 56   | 49     | 4.30%   | 39.33%                   |
| 55   | 51     | 4.48%   | 43.81%                   |
| 54   | 56     | 4.92%   | 48.73%                   |
| 53   | 33     | 2.90%   | 51.62%                   |
| 52   | 41     | 3.60%   | 55.22%                   |
| 51   | 30     | 2.63%   | 57.86%                   |
| 50   | 38     | 3.34%   | 61.19%                   |
| 49   | 36     | 3.16%   | 64.35%                   |
| 48   | 30     | 2.63%   | 66.99%                   |
| 47   | 43     | 3.78%   | 70.76%                   |
| 46   | 28     | 2.46%   | 73.22%                   |
| 45   | 25     | 2.19%   | 75.42%                   |
| 44   | 37     | 3.25%   | 78.67%                   |
| 43   | 35     | 3.07%   | 81.74%                   |
| 42   | 13     | 1.14%   | 82.88%                   |
| 41   | 24     | 2.11%   | 84.99%                   |
| 40   | 14     | 1.23%   | 86.22%                   |
| 39   | 16     | 1.40%   | 87.62%                   |
| 38   | 35     | 3.07%   | 90.69%                   |
| 37   | 24     | 2.11%   | 92.80%                   |
| 36   | 21     | 1.84%   | 94.64%                   |
| 35   | 17     | 1.49%   | 96.14%                   |
| 34   | 19     | 1.67%   | 97.81%                   |
| 33   | 6      | 0.53%   | 98.33%                   |
| 32   | 11     | 0.97%   | 99.30%                   |
| 30   | 5      | 0.44%   | 99.74%                   |
| 28   | 2      | 0.18%   | 99.91%                   |
| nown | 1      | 0.09%   | 100.00%                  |
| ı    | 1,139  | 100.00% |                          |